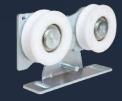

**BRUSHLESS DC MOTOR** 120W BRUSHLESS DC MOTOR

**DURABLE HANGERS** 

MICRO-CONTROLLER Intelligence operator provides 8 functions of door's motions.

## **Product Description**

- Applying the PCL(Programmable Logic Controller microcomputer digital chips(RAM, ROM, CPU) to memory detect and modify the data of door working, receive and transit the data to whole parts of the electronic, components in order to control the door's working.
- Equipped with the remote control system, this is can control the door open, close ,one-way open, normally open and lock more conveniently at 100m distance.