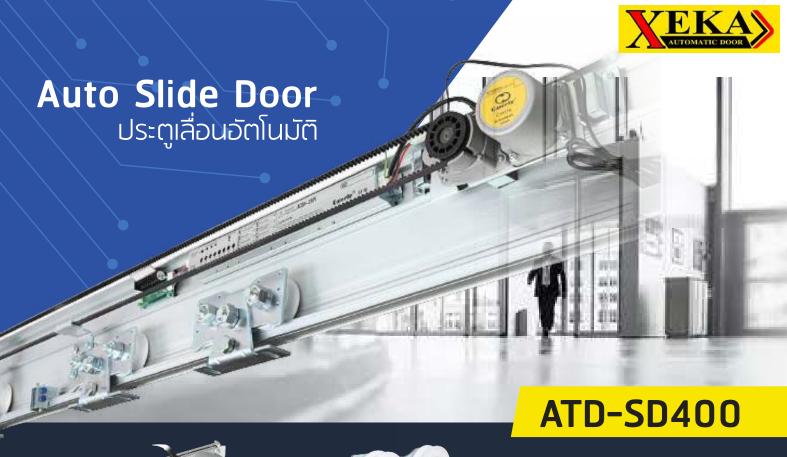

**BRUSHLESS DC MOTOR** 120W BRUSHLESS DC MOTOR

**DURABLE HANGERS** 

MICRO-CONTROLLER Intelligence operator provides 8 functions of door's motions.

## **Product Description**

- Applying the PCL(Programmable Logic Controller microcomputer digital chips(RAM, ROM, CPU) to memory detect and modify the data of door working, receive and transit the data to whole parts of the electronic, components in order to control the door's working.
- Equipped with the remote control system, this is can control the door open, close ,one-way open, normally open and lock more conveniently at 100m distance.