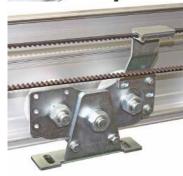

**BRUSHLESS DC MOTOR** 120W BRUSHLESS DC MOTOR

**DURABLE HANGERS** 

MICRO-CONTROLLER Intelligence operator provides 8 functions of door's motions.