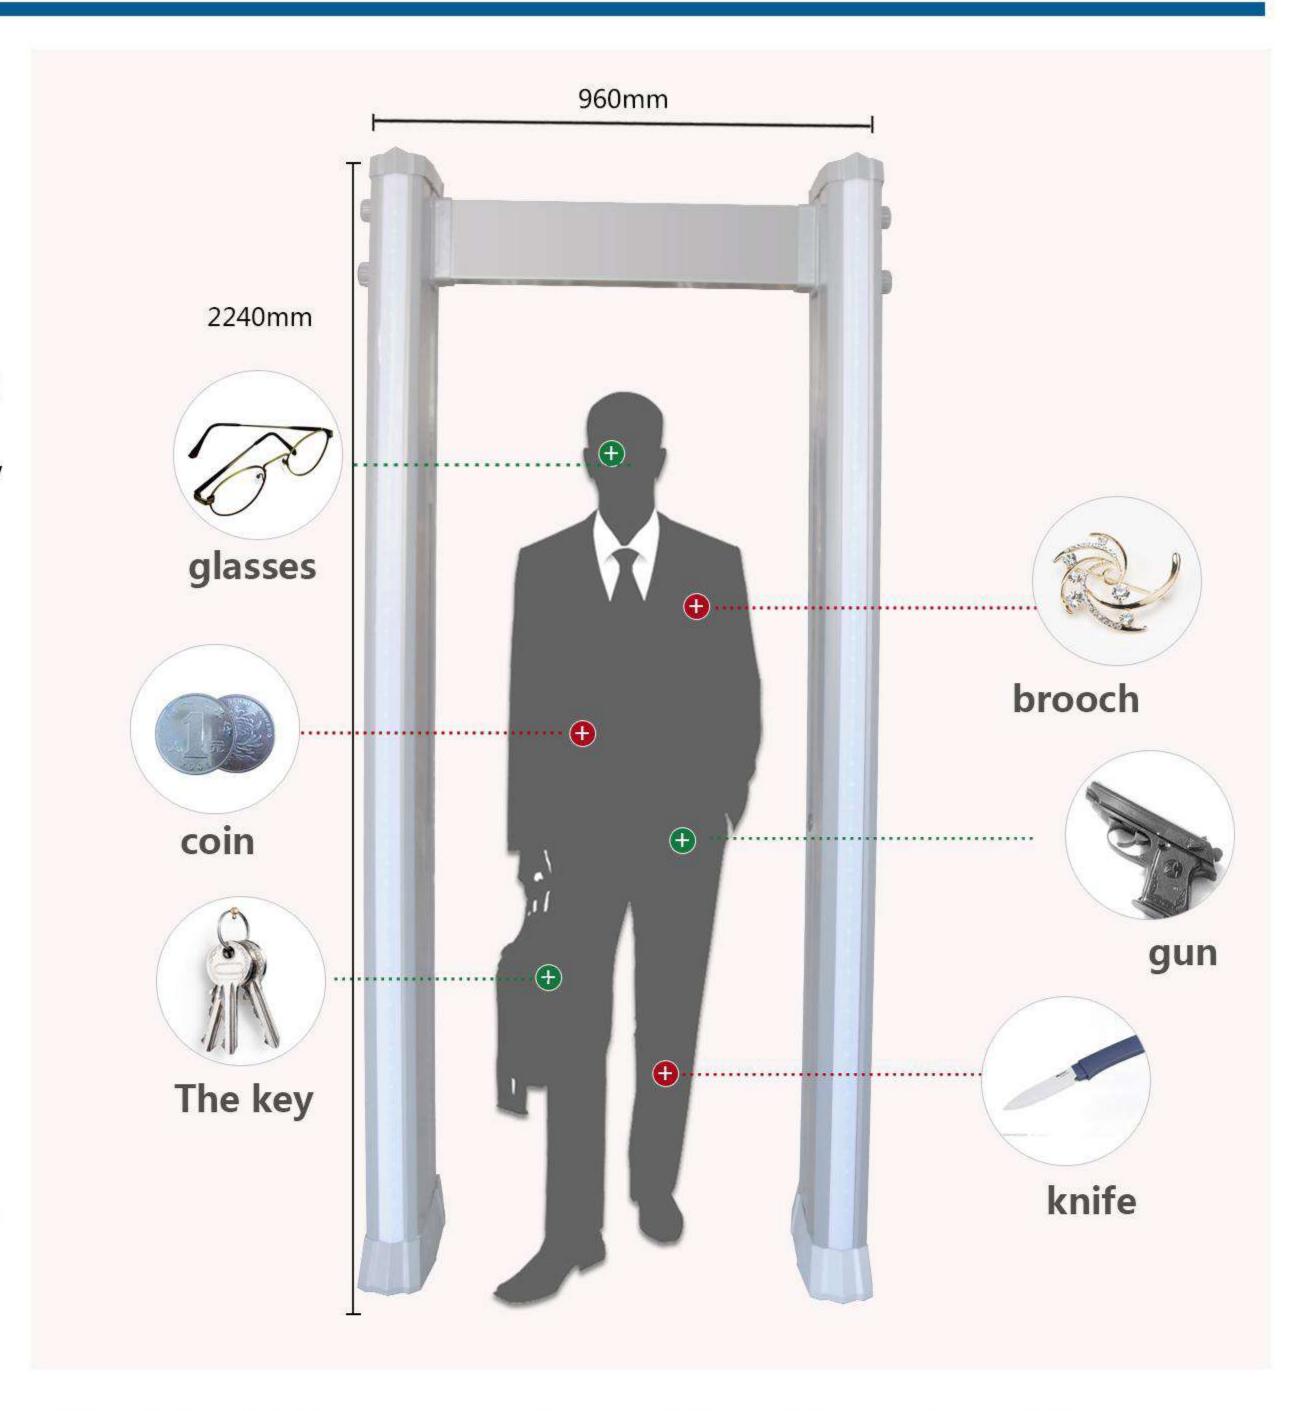

#### Global Leader of Security Metal Detectors and Checkpoint Screening

Walk Through Metal Detector is mainly used for routine security checking. When the passengers carry metal content over preset parameters value, the detector will automatically alarm, meanwhile side LED lights will accurately indicate the alarm location. It greatly helps security guards faster and easier to find out the prohibited metal objects, such as guns, knives, keys...etc.

#### **Pinpoint Zone Detection**

The Uniqscan's exclusive multiple target pinpointing with 18 zones standardshows precise target location on the left, center and right side of the body from head to toe.