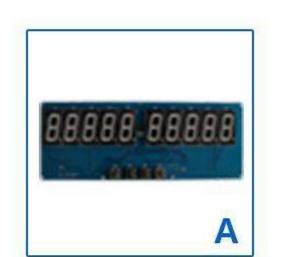

### PRODUCT DETAILS

A. 5 Digital LED Count : Easy show & count passengers;

**B. 4 Screws:** Easy assembly and install;

C. Aviation Socket: Avoid the poor contact

**D. Power Line:** Support UK / European / USA standard;