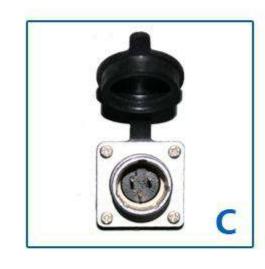

### PRODUCT DETAILS

A. 5 Digital LED Count : Easy show & count passengers;

**B. 4 Screws:** Easy assembly and install;

C. Aviation Socket: Avoid the poor contact

**D. Power Line:** Support UK / European / USA standard;