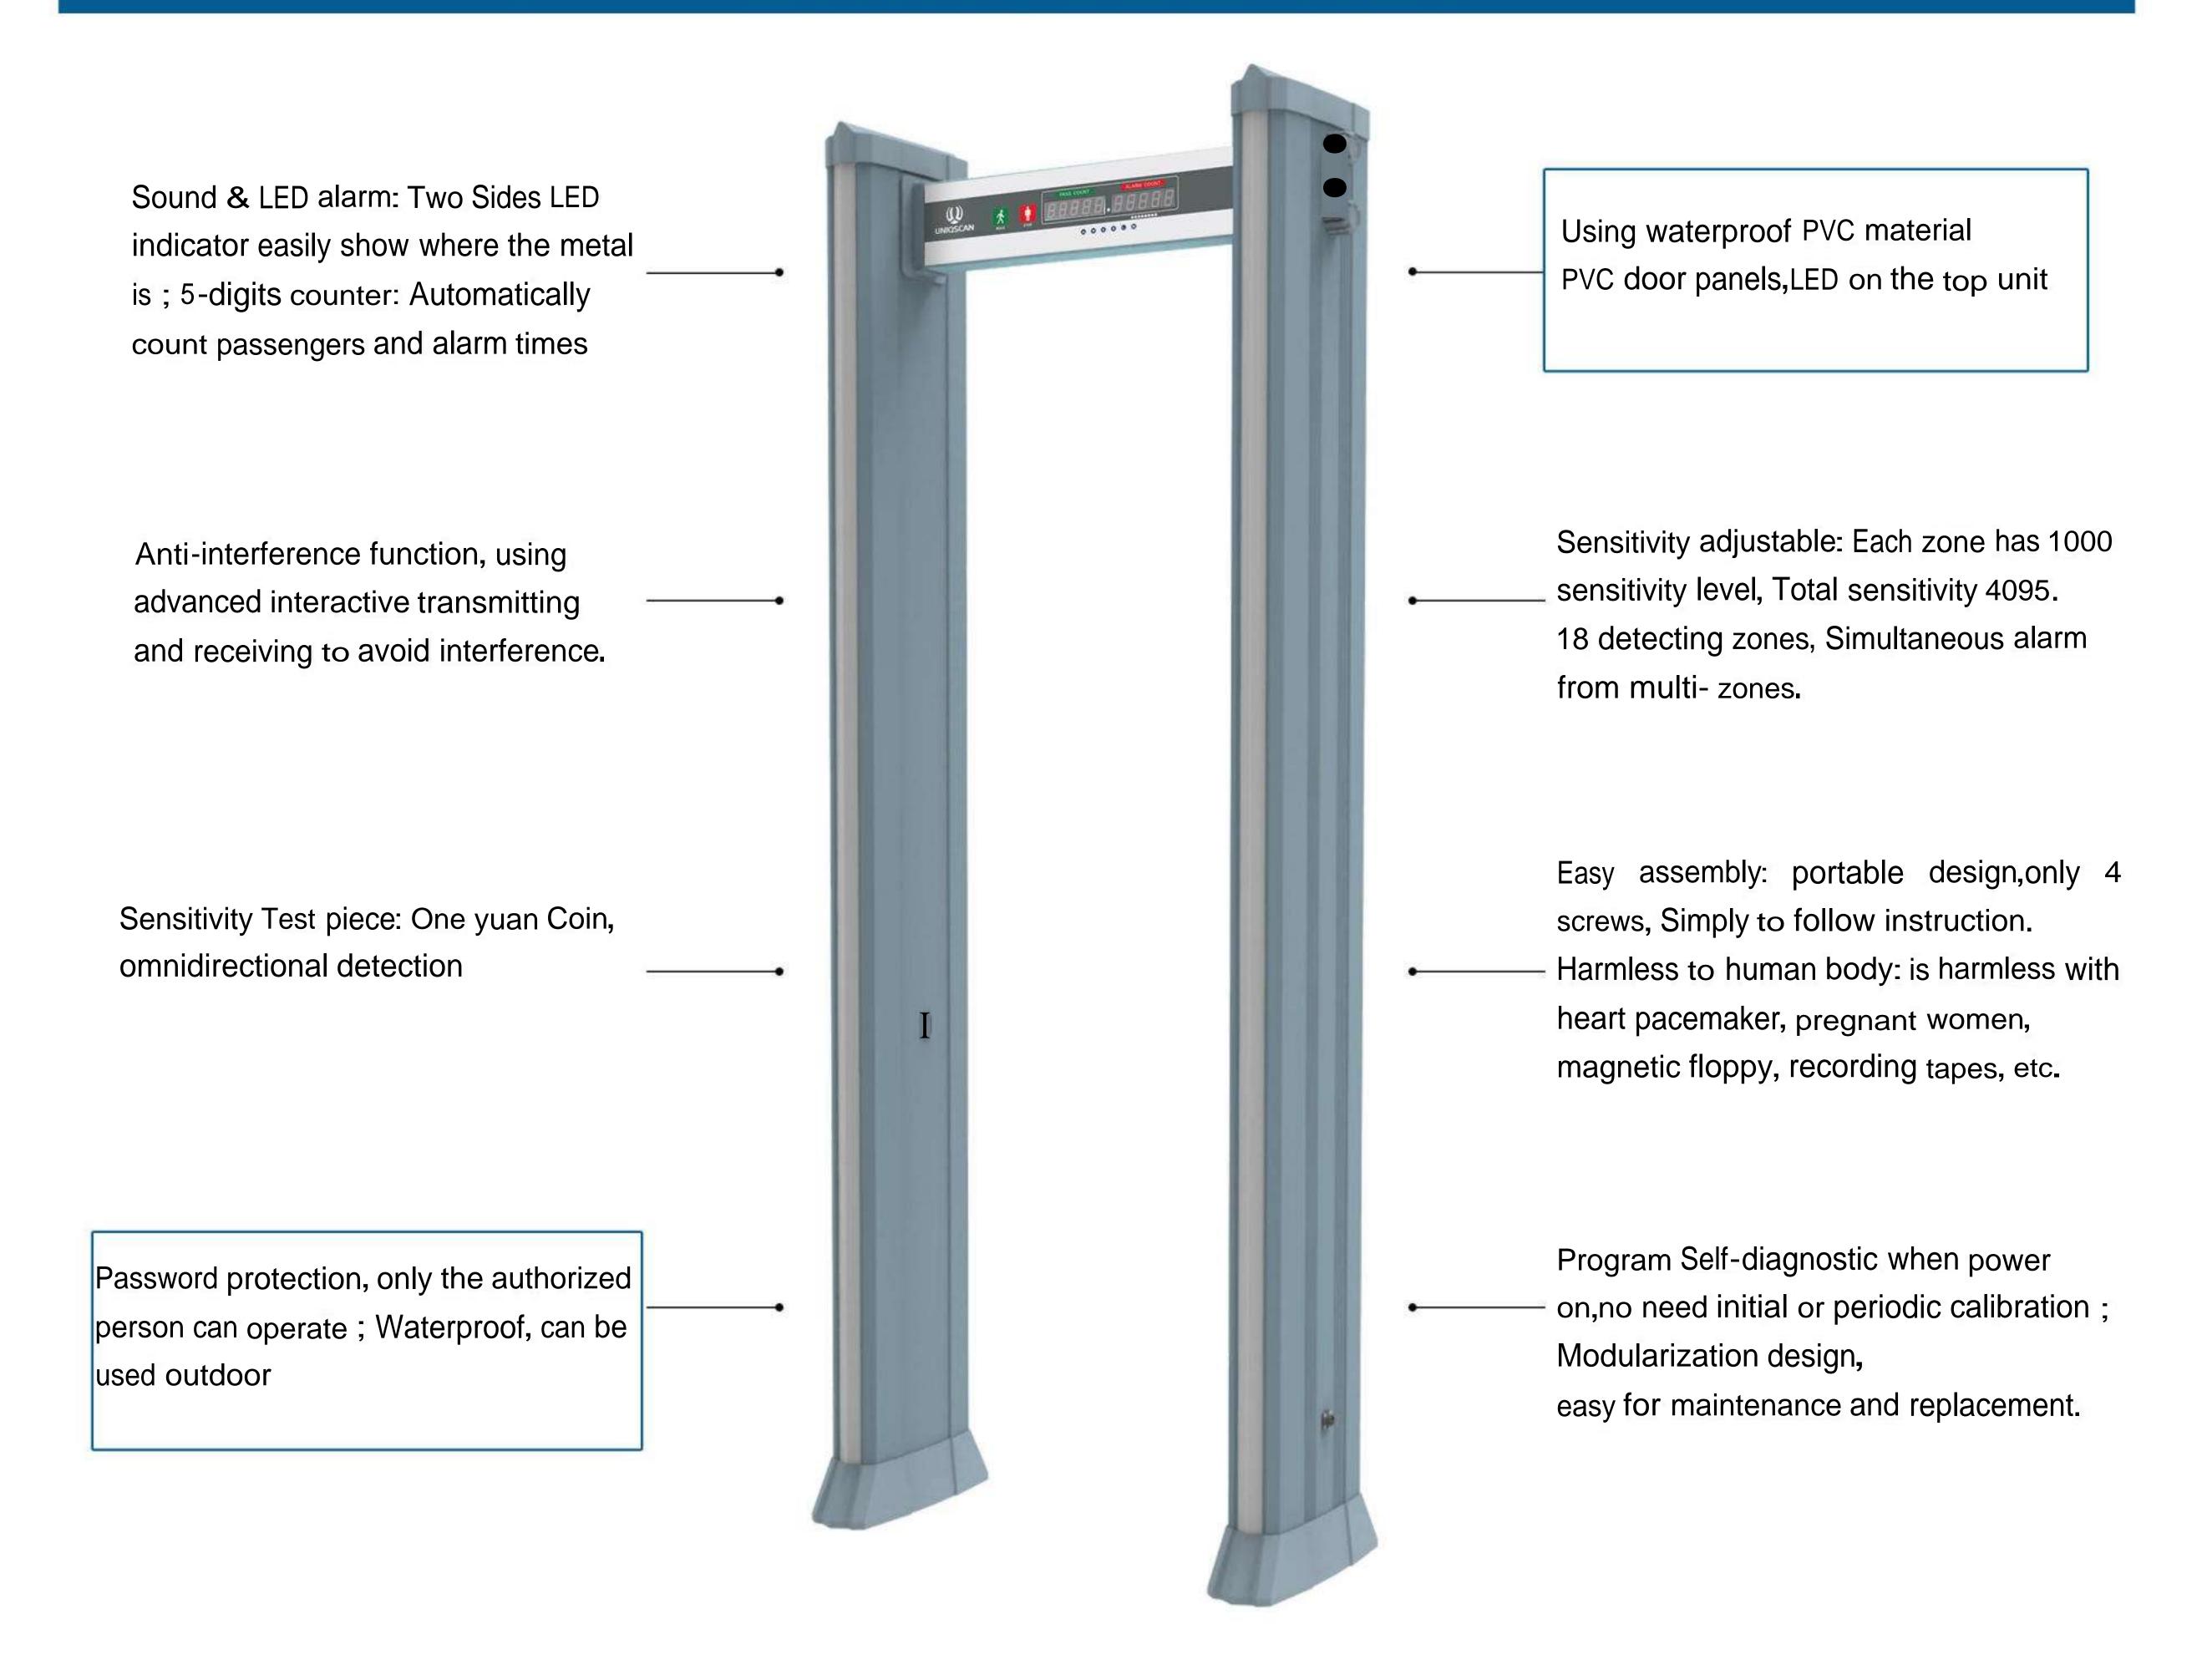

#### Global Leader of Security Metal Detectors and Checkpoint Screening

Walk Through Metal Detector is mainly used for routine security checking. When the passengers carry metal content over preset parameters value, the detector will automatically alarm, meanwhile side LED lights will accurately indicate the alarm location. It greatly helps security guards faster and easier to find out the prohibited metal objects, such as guns, knives, keys...etc.

#### **Pinpoint Zone Detection**

The Uniqscan's exclusive multiple target pinpointing with 18 zones standardshows precise target location on the left, center and right side of the body from head to toe.

#### **Waterproof function**

Waterproof, can be used outdoor, Anti-interference function, using advanced interactive transmitting and receiving to avoid interference.

#### Installation

design only 2 cables and 4 screws, operation instructions are simple. High density refractories are used to make the product stronger.

### PRODUCT DETAILS

A. 5 Digital LED Count : Easy show & count passengers;

**B. 4 Screws:** Easy assembly and install;

C. Aviation Socket: Avoid the poor contact

**D. Power Line:** Support UK / European / USA standard;

E. Integrated Circuit Board: Intelligent circuit;

F. Infrared Sensor: Accuracy check;

G. Foot Cover: Easy fastness.

The UM-600' s Access Control Panel is designed for use by authorized personnel with specific, multi-level security with password protection, only the authorized person can operate; Sound & LED alarm: Both Side LED indicator, easily show where the metal is, Automatically count passengers and alarm times.