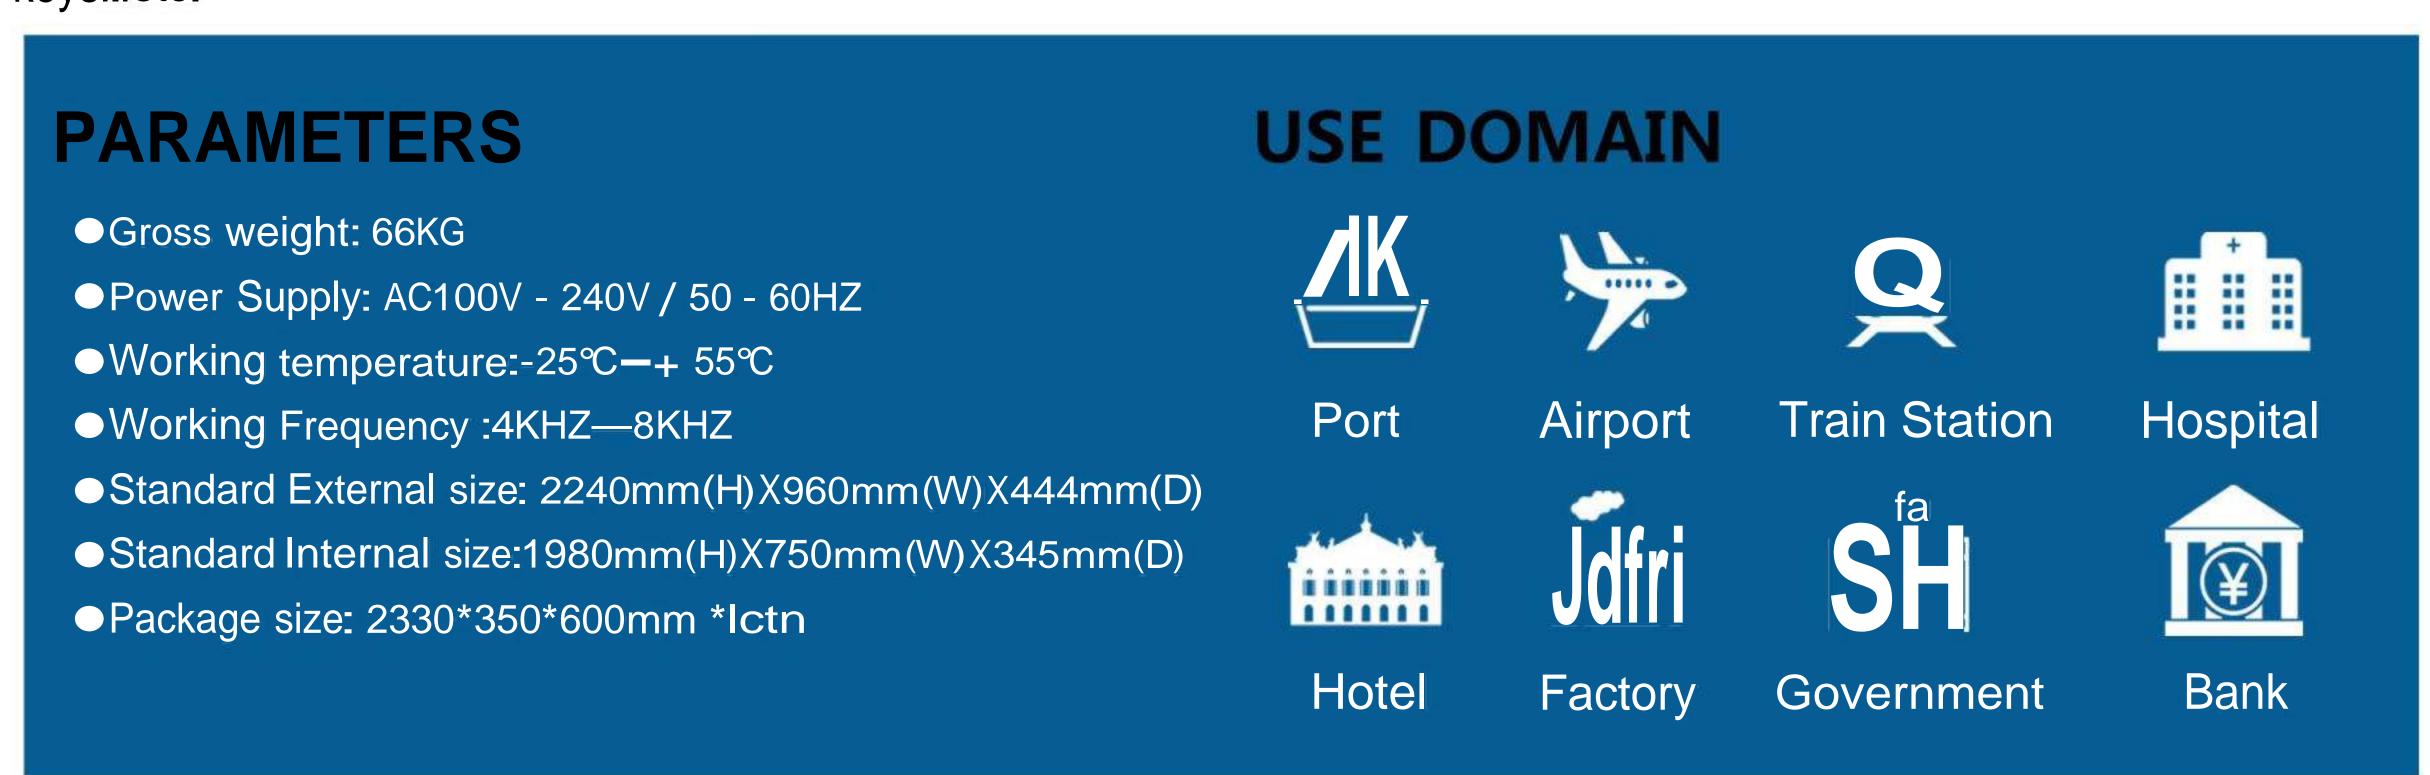

#### Installation

design only 2 cables and 4 screws, operation instructions are simple. High density refractories are used to make the product stronger.