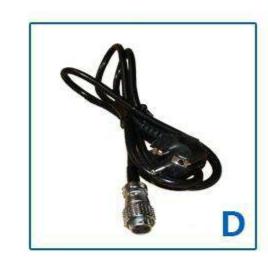

### PRODUCT DETAILS

A. 5 Digital LED Count : Easy show & count passengers;

**B. 4 Screws:** Easy assembly and install;

C. Aviation Socket: Avoid the poor contact

**D. Power Line:** Support UK / European / USA standard;