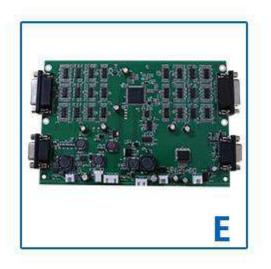

E. Integrated Circuit Board: Intelligent circuit;

F. Infrared Sensor: Accuracy check;

G. Foot Cover: Easy fastness.

The UM-600' s Access Control Panel is designed for use by authorized personnel with specific, multi-level security with password protection, only the authorized person can operate; Sound & LED alarm: Both Side LED indicator, easily show where the metal is, Automatically count passengers and alarm times.