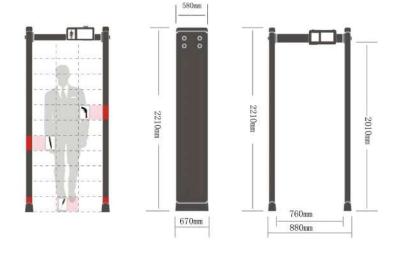

6) Working Frequency Range: 1~99 bands

7) Vertical Channel Size: 2010 x 760 mm

8) Vertical Dimension: 2210(H) x 880(W) x 670(D)mm

9) Working Voltage: 100~240VAC, 50~60 Hz

10) Working Environment Temperature:-20°C-+50°C