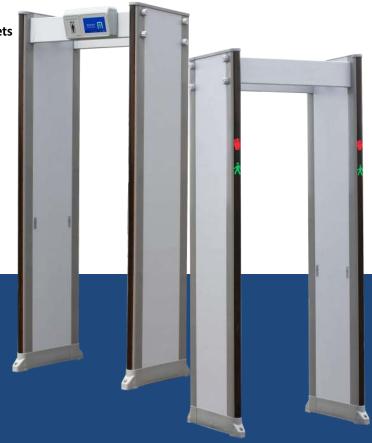

# SE3307

# WALK THROUGH METAL DETECTOR

pregnant women,etc.

The high-end model SE3307 is a multiple-zone WTMD specifically designed for very high sensitivity applications, such as correctional institutions and industrial loss prevention. It provides pinpointing of individual and multiple metal targets from the shoe level to the crossbar, detects and visually indicates the location and number of possible threat objects. This detector features one-touch self installation, a function that aids in setting up the detector through an automated step-by-step procedure.