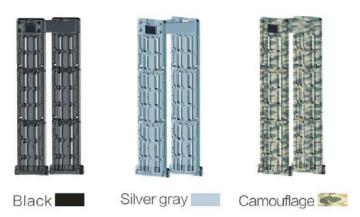

ors and other components , with super metal detection function, the unique internet remote control management system, and can be taken apart to 8 components, It is easy for you to carry and transport.

### Advanced Technology

• Multi-zone technology: 24/33 detection zones,can change detection zones intelligently (upgrade technology of each zone can be provided).

• Touch screen: 7-inch HDMI LCD touch screen, iPad interface style, easy to operate and

understand.

- Mobile connection technology: realize mobile APP remote control
- IP Grade: IP55 superior waterproof performance(optional)
- Self calibration once power on
- Self diagnostic, it will inform the user when exit the system
- Start-stop technology:infrared devices with automatic start-stop technology.



Portable and easy carry





Three colors to choose

### **Features and Functions**

- Adjustable sensitivity of each detection zone
- Multi-alarm sounds to choose
- Operating frequency can be adjusted manually or automatically
- Move after folded or installation(two move methods to choose)
- Detection technology: Even detection technology, no blind spot
- Internet technology:Remote upgrade system and remote control system
- Working band: 100 working bands
- Sensitivity of each detection zone:255 level
- Statistics: Record the pass and alarm numbers
- Query function: The system has real-time information query function
- Intelligent Standby: The system has intelligent standby operation alerts
- Detection speed: more than 60 people pass and detect in 1 minute

### **Technical Parameters**

- Detection objects: knives,