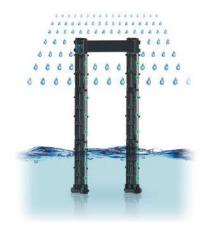

## SPECIAL FEATURES

• High/Low temperature Resistance Able to work at  $-40^{\circ}$ C ~  $85^{\circ}$ C.

• Waterproof The new deep sea waterproof technology,

• Wireless connection

Control the walk through metal detectors anytime and anywhere. Through WiFi, 4G data, Bluetooth,access the wireless Internet, via mobile phone APP, PC to realize remote control and data monitoring.