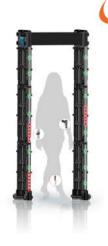

### **Features and Functions**

- Adjustable sensitivity of each detection zone
- Multi-alarm sounds to choose
- Operating frequency can be adjusted manually or automatically
- Move after folded or installation(two move methods to choose)
- Detection technology: Even detection technology, no blind spot
- Internet technology:Remote upgrade system and remote control system
- Working band: 100 working bands
- Sensitivity of each detection zone:255 level
- Statistics: Record the pass and alarm numbers
- Query function: The system has real-time information query function
- Intelligent Standby: The system has intelligent standby operation alerts
- Detection speed: more than 60 people pass and detect in 1 minute

### **Technical Parameters**

- Detection objects: knives, guns, coins
- Passage Dimension: 2051x710x500mm
- Packing Dimension: 1000x720x590mm
- Working environment: -40 °C~85 °C
- Input : AC 110V~240V/50Hz~60Hz