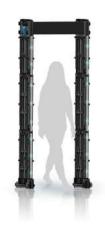

The gate adopt an electromagnetic field to detect metal objects through sound & light alarm. The gate consist of the host , the high-frequency signal generator, signal receiver , infrared sensors and other components , with super metal detection function, the unique internet remote control management system, and can be taken apart to 8 components, It is easy for you to carry and transport.

### **Features and Functions**

- Adjustable sensitivity of each detection zone
- Multi-alarm sounds to choose
- Operating frequency can be adjusted manually or automatically
- Move after folded or installation(two move methods to choose)
- Detection technology: Even detection technology, no blind spot
- Internet technology:Remote upgrade system and remote control system
- Working band: 100 working bands
- Sensitivity of each detection zone:255 level
- Statistics: Record the pass and alarm numbers
- Query function: The system has real-time information query function
- Intelligent Standby: The system has intelligent standby operation alerts
- Detection speed: more than 60 people pass and detect in 1 minute