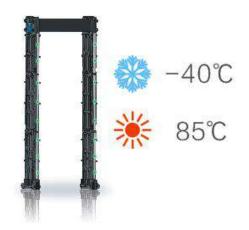

### **Technical Parameters**

- Detection objects: knives, guns, coins
- Passage Dimension: 2051x710x500mm
- Packing Dimension: 1000x720x590mm
- Working environment: -40 °C~85 °C
- Input : AC 110V~240V/50Hz~60Hz

## SPECIAL FEATURES

• High/Low temperature Resistance Able to work at  $-40^{\circ}$ C ~  $85^{\circ}$ C.

• Waterproof The new deep sea waterproof technology,

• Wireless connection

Control the walk through metal detectors anytime and anywhere. Through WiFi, 4G data, Bluetooth,access the wireless Internet, via mobile phone APP, PC to realize remote control and data monitoring.