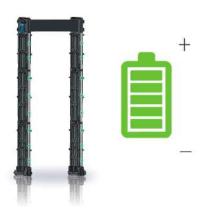

7-inch LCD touch screen easy and simple operation

- External Dimension:2250x850x500mm
- Fold Dimension:889x606x484mm
- Humidity: 99%, non-condensing
- Weight: NW 48KG, GW 53KG
- Output : DC 12V/5A 12W

• Power supply: the whole system is equipped with polymer battery, life time 8,16,24,48,72 hours (optional).

• Long time power supply

Lithium battery,the whole system is equipped with polymer battery,life time 8,16,24,48,72 hours (optional).