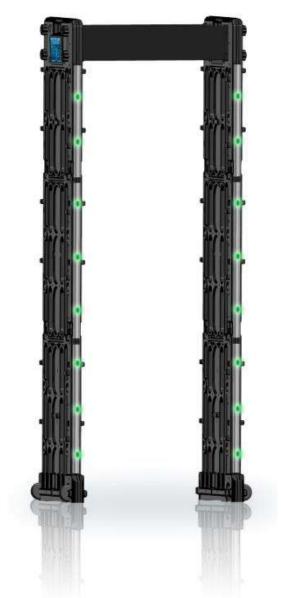

# SE-SE600T Portable Walk Through Metal Detector

SE-SE600T Portable walk trough metal detector adopt advanced techniques ,with a number of patents and certificates on material, the appearance, technology and structure .

It is a lightweight ,high-performance walk through scanner with high sensitivity ,portable,waterproof ect features,One operator can transport it easily to any locations and finish installation within 5mins , Ideal for security checks at stadiums, conferences, schools and other events. The unit is easy to operate and settings are self explaining.

The gate adopt an electromagnetic field to detect metal objects through sound & light alarm. The gate consist of the host , the high-frequency signal generator, signal receiver , infrared sensors and other components , with super metal detection function, the unique internet remote control management system, and can be taken apart to 8 components, It is easy for you to carry and transport.