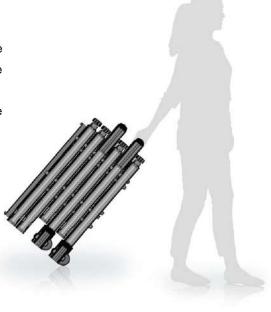

It is a lightweight ,high-performance walk through scanner with high sensitivity ,portable,waterproof ect features,One operator can transport it easily to any locations and finish installation within 5mins , Ideal for security checks at stadiums, conferences, schools and other events. The unit is easy to operate and settings are self explaining.

The gate adopt an electromagnetic field to detect metal objects through sound & light alarm. The gate consist of the host , the high-frequency signal generator, signal receiver , infrared sensors and other components , with super metal detection function, the unique internet remote control management system, and can be taken apart to 8 components, It is easy for you to carry and transport.

Portable and easy carry

Three colors to choose