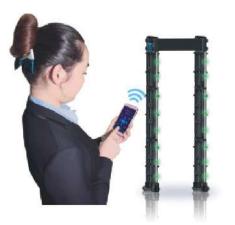

understand.

- Mobile connection technology: realize mobile APP remote control
- IP Grade: IP55 superior waterproof performance(optional)
- Self calibration once power on
- Self diagnostic, it will inform the user when exit the system
- Start-stop technology:infrared devices with automatic start-stop technology.

## SPECIAL FEATURES

• High/Low temperature Resistance Able to work at  $-40^{\circ}$ C ~  $85^{\circ}$ C.

• Waterproof The new deep sea waterproof technology,

• Wireless connection

Control the walk through metal detectors anytime and anywhere. Through WiFi, 4G data, Bluetooth,access the wireless Internet, via mobile phone APP, PC to realize remote control and data monitoring.