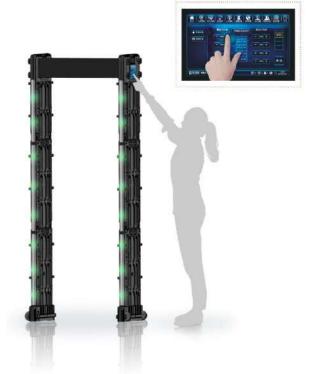

### Advanced Technology

• Multi-zone technology: 24/33 detection zones,can change detection zones intelligently (upgrade technology of each zone can be provided).

• Touch screen: 7-inch HDMI LCD touch screen, iPad interface style, easy to operate and

understand.

- Mobile connection technology: realize mobile APP remote control
- IP Grade: IP55 superior waterproof performance(optional)
- Self calibration once power on
- Self diagnostic, it will inform the user when exit the system
- Start-stop technology:infrared devices with automatic start-stop technology.

7-inch LCD touch screen easy and simple operation

- External Dimension:2250x850x500mm
- Fold Dimension:889x606x484mm
- Humidity: 99%, non-condensing
- Weight: NW 48KG, GW 53KG
- Output : DC 12V/5A 12W

• Power supply: the whole system is equipped with polymer battery, life time 8,16,24,48,72 hours (optional).

## SPECIAL FEATURES

• High/Low temperature Resistance Able to work at  $-40^{\circ}$ C ~  $85^{\circ}$ C.

• Waterproof The new deep sea waterproof technology,

• Wireless connection

Control the walk through metal detectors anytime and anywhere. Through WiFi, 4G data, Bluetooth,access the wireless Internet, via mobile phone APP, PC to realize remote control and data monitoring.