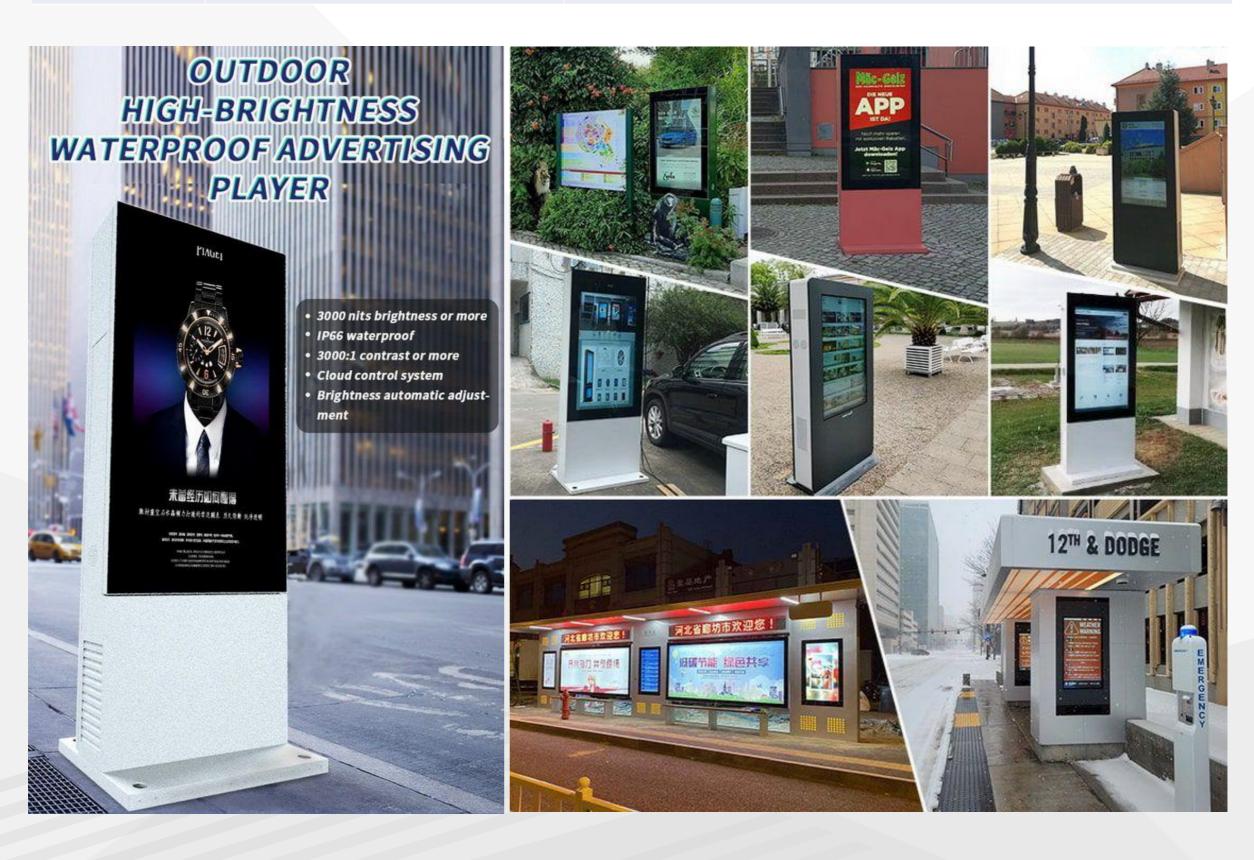

## Outdoor Digital Signage

**KDS-021** 

| Features<br>For<br>outdoor | Conservation of vision        | AR glass and light sensor (automatic change the brightness be based on sun light) |
|----------------------------|-------------------------------|-----------------------------------------------------------------------------------|
|                            | Thermostatic control          | Temperature detector, center control PCB                                          |
|                            | Cooling System                | Fan cooling                                                                       |
|                            | Hypothermia protection        | Heater (aluminum sheet warmer), Yes, 1 * 600W                                     |
|                            | Timer                         | Yes                                                                               |
|                            | Internal circuit breaker      | Yes (NXBLE-40 C20)                                                                |
|                            | Internal lightning protection | Yes                                                                               |
|                            | Pneumatic Door Hinges         | No need                                                                           |
|                            | Door locks                    | Side open door, and Lock                                                          |
|                            | Dustgauze                     | Yes / Replaceable Fan Filter                                                      |
|                            | WIFI antenna                  | WiFi with phenolic vandal-proof antenna                                           |
|                            | Public safety                 | Lightning proof and ALCI                                                          |
|                            |                               |                                                                                   |