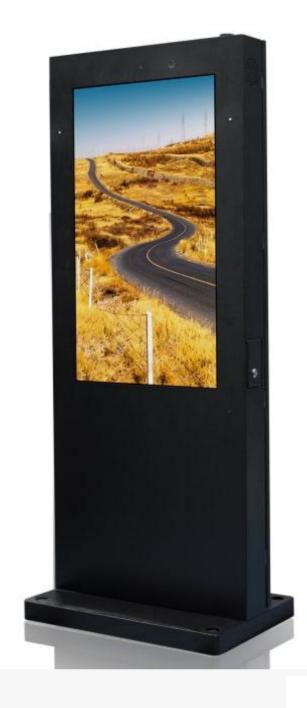

## Outdoor Digital Signage



**KDS-021** 







## **SPECIFICATIONS**

| Touch Screen | Touch screen type      | PCAP Multi-touch touch screen waterproof |
|--------------|------------------------|------------------------------------------|
|              | Touch condition        | Finger, touch pen                        |
|              | Touch points           | 10 points                                |
|              | Response time          | ≤10m-sec                                 |
|              | Sensor quantity        | 4K                                       |
|              | Touch accuracy         | ±1mm                                     |
|              | Supported OS           | Windows, Linux, Android                  |
|              | Light<br>transmittance | ≥89%                                     |

| PC