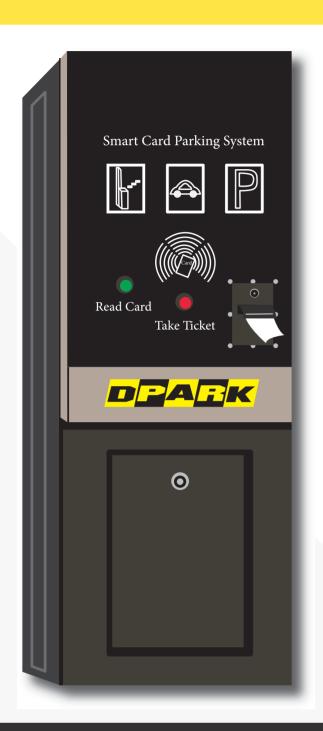

## CP-MC01 ต่ออกบัตร

## **SPECIFICATIONS**

- Single and dual card dispenser slots
- Card capacity: up to 500 pcs/slot (optional)
- No-touch switch
- Card dispensing speed: less than 3 seconds
- Interface: RS232, TCP/IP, WiFi, LTE, 5G
- Power: 220VAC / 100W
- Photo snapshot: IP camera
- Number of cameras: 2 pcs
- Status monitoring: LCD display

## **Functions**

- Automatic card dispensing upon vehicle entry
- Automatic redundancy in case of card dispenser failure
- · Online alarm notifications
- Thai/English voice interaction
- Supports both members and visitors
- Compatible with RFID cards and paper tickets
- Stores access logs offline and synchronizes when online
- Web-based management
- Non-vehicle dispensing protection
- Integration with cameras and LPR for photo capturing
- SOS Intercom (Optional)
- The barrier will open automatically when the card is removed from the machine.