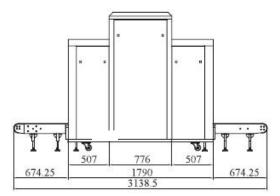

## • General Specification:

Dimension: 3138.5mm \* 1295mm \* 1716.5mm (L\*W\*H) G.Weight: 800 KGS Tunnel Size: 1010mm×803mm Conveyor Speed: 0.2m/s Conveyor height : 338.5mm Conveyor Max Load:200kg Wire Resolution:38AWG Steel Penetration: 27mm standard, 30mm typical Film Safety :Guarantee ASA/ISO1600 Film X-ray Leakage: <1 µSv/h (at a distance of 5cm From external housing)