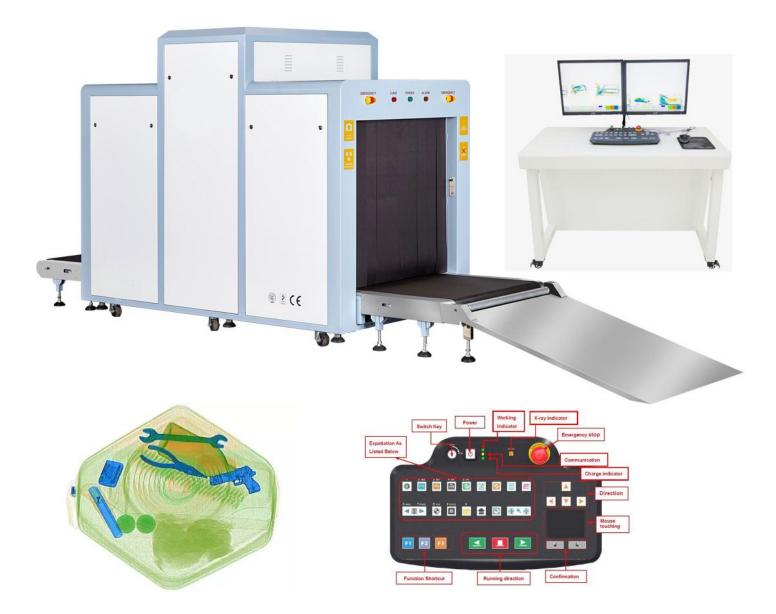

### High resolution image

Friendly operation keyboard

The SE-AT10080 direct transmission X-ray system features a raised conveyor that enables sharper, larger screen images while making loading and offloading easier. This heavy-duty conveyorized scanner is designed for screening large objects, hold baggage and cargo for concealed weapons, explosives and contraband. Multi-energy color marking allows operators to quickly spot areas of concern in the most thickly packed parcels, bulk loads and baggage.

Auto Sensing assures 100% screening of all items, no matter how thin or low Ideal for inspecting oversized and out-of-gauge objects

> DOLLY SOLUTIONS CO.,LTD sales@dollysolutions.com line: @dgate www.turnstilecenter.com