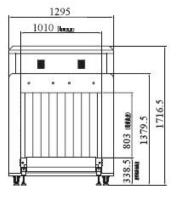

## • General Specification:

Dimension: 3138.5mm \* 1295mm \* 1716.5mm (L\*W\*H) G.Weight: 800 KGS Tunnel Size: 1010mm×803mm Conveyor Speed: 0.2m/s Conveyor height : 338.5mm Conveyor Max Load:200kg Wire Resolution:38AWG Steel Penetration: 27mm standard, 30mm typical Film Safety :Guarantee ASA/ISO1600 Film X-ray Leakage: <1 µSv/h (at a distance of 5cm From external housing)