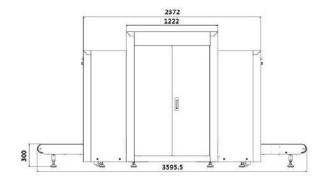

# **♦** Specifications

| Physical size                 | 3595.5*1130*1795mm (L*W*H)                                     |
|-------------------------------|----------------------------------------------------------------|
| Tunnel size                   | 1010mm*1005mm (W*H)                                            |
| Weight                        | 980kgs                                                         |
| Conveyor speed                | 0.20m/s, Bi-direction scan                                     |
| Conveyor height               | 300mm                                                          |
| Maximum load                  | 200kgs(evenly distributed)                                     |
| Wire resolution               | 38AWG standard, 40AWG typical                                  |
| Spatial resolution            | Level: dia1.0mm copper wire, Vertical: dia1.0mm copper wire    |
| Steel Penetration             | 32mmstandard, 36mm typical                                     |
| Penetration resolution        | 32AWG(0.202mm)                                                 |
| Display                       | Double 21.5 inch color LCD monitor, high resolution: 1280*1024 |
| X Ray generator anode voltage | 160KV                                                          |
| Cooling cycle                 | Oil Cooling /100%                                              |
| Beam direction                | Downward (from top to bottom)                                  |

#### **Dimension:**