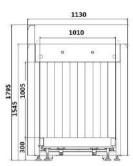

# **♦** Specifications

| Physical size                 | 3595.5*1130*1795mm (L*W*H)                                     |
|-------------------------------|----------------------------------------------------------------|
| Tunnel size                   | 1010mm*1005mm (W*H)                                            |
| Weight                        | 980kgs                                                         |
| Conveyor speed                | 0.20m/s, Bi-direction scan                                     |
| Conveyor height               | 300mm                                                          |
| Maximum load                  | 200kgs(evenly distributed)                                     |
| Wire resolution               | 38AWG standard, 40AWG typical                                  |
| Spatial resolution            | Level: dia1.0mm copper wire, Vertical: dia1.0mm copper wire    |
| Steel Penetration             | 32mmstandard, 36mm typical                                     |
| Penetration resolution        | 32AWG(0.202mm)                                                 |
| Display                       | Double 21.5 inch color LCD monitor, high resolution: 1280*1024 |
| X Ray generator anode voltage | 160KV                                                          |
| Cooling cycle                 | Oil Cooling /100%                                              |
| Beam direction                | Downward (from top to bottom)                                  |

#### **Dimension:**