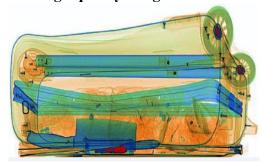

## High quality image

## High Light

- Powerful image dealing ability;
- > Accurate Z7,Z8,Z9 mark for explosive and narcotics;
- Windows 7 operation system;
- Automatic save scanned image;
- > Friendly operation System;

- > Clear and distinct image;
- > Scanned imaged can zoom up to 64 times;
- > Partly zoom up to 3 times;
- > 13 kinds of image processing functions and 6 kinds of pseudo color;
- > Reliable performance.
- ➤ 160KV x ray generator