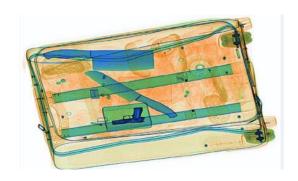

## High quality image

## High Light

- Powerful image dealing ability;
- > Accurate Z7,Z8,Z9 mark for explosive and narcotics;
- Windows 7 operation system;
- Automatic save scanned image;
- > Friendly operation System;

- > Clear and distinct image;
- > Scanned imaged can zoom up to 64 times;
- > Partly zoom up to 3 times;
- > 13 kinds of image processing functions and 6 kinds of pseudo color;
- > Reliable performance.
- ➤ 160KV x ray generator