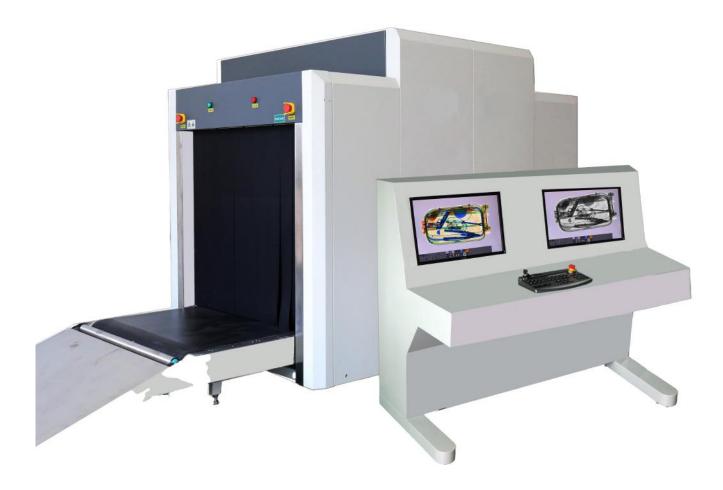

# X Ray Baggage Scanner

Model: SE-SPX100100

### ◆ **Brief introduction:** Intelligent Software & Safety Hardware

SE-SPX100100 is a new type dual-engery X-ray Baggage Scanner and has more efficient image processing technology. It effectively solve the difficulty of reading the image of overlapping items in the luggage. This model helps the security person identifying dangerous goods and contraband more accurately and effectively.

It stands out with more modern and ergonomic design for efficient and professional X-ray screening. It is perfectly suitable for baggage inspection in airports, railway stations, customs, ports, and stadiums, etc.

SE-SPX100100 combined with unsurpassed operation ergonomics, reliability and safety can provide excellent image quality and advanced material classification. SE-SPX100100 can also be adjusted to enhanced option to meet situations that require higher image quality. SE-SPX100100 offers explosive and drug auto detection as optional.

# **♦** Specifications

| Physical size                 | 3595.5*1130*1795mm (L*W*H)                                     |
|-------------------------------|----------------------------------------------------------------|
| Tunnel size                   | 1010mm*1005mm (W*H)                                            |
| Weight                        | 980kgs                                                         |
| Conveyor speed                | 0.20m/s, Bi-direction scan                                     |
| Conveyor height               | 300mm                                                          |
| Maximum load                  | 200kgs(evenly distributed)                                     |
| Wire resolution               | 38AWG standard, 40AWG typical                                  |
| Spatial resolution            | Level: dia1.0mm copper wire, Vertical: dia1.0mm copper wire    |
| Steel Penetration             | 32mmstandard, 36mm typical                                     |
| Penetration resolution        | 32AWG(0.202mm)                                                 |
| Display                       | Double 21.5 inch color LCD monitor, high resolution: 1280*1024 |
| X Ray generator anode voltage | 160KV                                                          |
| Cooling cycle                 | Oil Cooling /100%                                              |
| Beam direction                | Downward (from top to bottom)                                  |