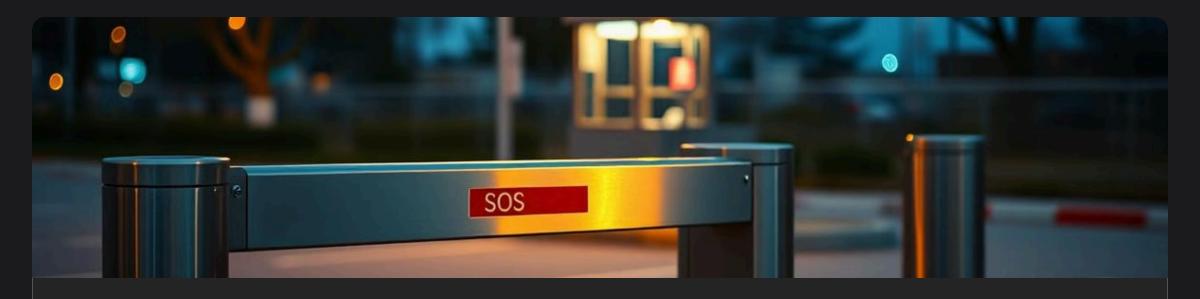

## **CP-SOS-PK01: Outdoor IP Intercom**

**Your Reliable SOS Communication Solution** 

#### **Key Features**

The CP-SOS-PK01 is a robust and reliable outdoor SIP Video/Voice Intercom designed for diverse environments such as homes, schools, transportation hubs, offices, and more. With its durable construction, IP65 protection, and advanced communication features, this device is perfect for emergency and consultation purposes.

## **Key Features**

- **SIP-Based Communication:** Full-duplex SIP 2.0 support for seamless integration.
- **Emergency Assistance & Consultation Options:** Single or dual call buttons for emergencies or business needs.
- Advanced Audio Technology: HD sound quality (G.722 codec) with external active speaker support.
- **Durable Design:** Vandal-resistant aluminum alloy housing and tamper-proof screws.
- Flexible Integration: Connects with alarms, door locks, and sensors for enhanced functionality.