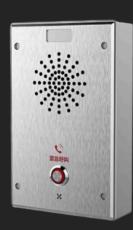

## **CP-SOS-PK01: Outdoor IP Intercom**

**Your Reliable SOS Communication Solution** 

#### **Key Features**

The CP-SOS-PK01 is a robust and reliable outdoor SIP Video/Voice Intercom designed for diverse environments such as homes, schools, transportation hubs, offices, and more. With its durable construction, IP65 protection, and advanced communication features, this device is perfect for emergency and consultation purposes.

#### **Specifications**

| Feature                     | Details                                                |
|-----------------------------|--------------------------------------------------------|
| Network Interface<br>(RJ45) | 2 Ports (Network x1,<br>PC x1, Network<br>Bridge Mode) |
| Main Chip                   | Broadcom                                               |
| Audio Amplifier             | 2.5W                                                   |
| Speaker                     | 3W / 4Ω                                                |
| Power Supply                | 10~14V / 1.5A DC                                       |
| External Audio<br>Output    | Impedance < 1k,<br>350mV                               |
| Protection Class            | IP65                                                   |
| Material                    | Aluminum Alloy<br>Panel, Iron Base                     |
| Operating<br>Temperature    | -20°C to +50°C                                         |
| Dimensions                  | 160 x 110 x 40 mm                                      |
| Weight                      | 1 kg                                                   |