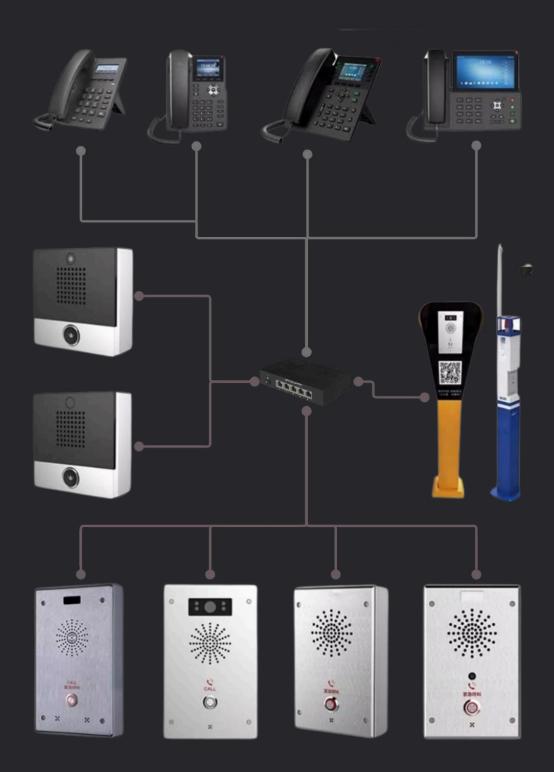

## **Key Features**

- **SIP-Based Communication:** Full-duplex SIP 2.0 support for seamless integration.
- **Emergency Assistance & Consultation Options:** Single or dual call buttons for emergencies or business needs.
- Advanced Audio Technology: HD sound quality (G.722 codec) with external active speaker support.
- **Durable Design:** Vandal-resistant aluminum alloy housing and tamper-proof screws.
- Flexible Integration: Connects with alarms, door locks, and sensors for enhanced functionality.

# **Applications**

- Transportation: Rail platforms, bus stops, parking lots.
- Industrial Parks: SOS and business communications.
- Public Spaces: Schools, offices, hotels, and community areas.