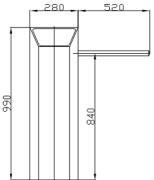

## **Technical Specifications**

| Framework                   | Stainless steel                                                                                                                                      |
|-----------------------------|------------------------------------------------------------------------------------------------------------------------------------------------------|
| Dimension                   | TS-MP02 : 480 x 330 x 980 mm<br>TS-B110,TS-B210,TS-B220,TS-B330:<br>1200 x 280 x 990 mm                                                              |
| Weight                      | 40-70 Kg                                                                                                                                             |
| Arms length                 | 510 mm                                                                                                                                               |
| Input Interface (TS-MP02E)  | <ul> <li>Dry contact (Relay)</li> <li>+12V level signal</li> <li>DC12V pulse with width of more than<br/>100ms ,driving current &gt; 10mA</li> </ul> |
| Max Flow Rates              | 30 Persons / Min.                                                                                                                                    |
| Max Power Rating (TS-MP02E) | 50VA                                                                                                                                                 |
| Normal available life       | 3,000,000 times                                                                                                                                      |

# TRIPOD TURNSTILES

## **Dimensions**

#### TS-MP02E / TS-MP02M

TS-B210E / TS-B210M

TS-B220E / TS-B220M

- TEL. 084-1034562 Fax. 029242922

- www.denontech.com , Email : Dollydev@gmail.com

DOLLY SOLUTIONS CO., LTD. 200/1696 Tiwanon Rd, Bangtalad , Pakkred , Nonthaburi 11120