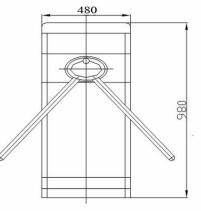

## **Technical Specifications**

| Framework                   | Stainless steel                                                                                                                                      |
|-----------------------------|------------------------------------------------------------------------------------------------------------------------------------------------------|
| Dimension                   | TS-MP02 : 480 x 330 x 980 mm<br>TS-B110,TS-B210,TS-B220,TS-B330:<br>1200 x 280 x 990 mm                                                              |
| Weight                      | 40-70 Kg                                                                                                                                             |
| Arms length                 | 510 mm                                                                                                                                               |
| Input Interface (TS-MP02E)  | <ul> <li>Dry contact (Relay)</li> <li>+12V level signal</li> <li>DC12V pulse with width of more than<br/>100ms ,driving current &gt; 10mA</li> </ul> |
| Max Flow Rates              | 30 Persons / Min.                                                                                                                                    |
| Max Power Rating (TS-MP02E) | 50VA                                                                                                                                                 |
| Normal available life       | 3,000,000 times                                                                                                                                      |

## **Dimensions**

#### TS-MP02E / TS-MP02M

TS-B210E / TS-B210M

TS-B220E / TS-B220M

- TEL. 084-1034562 Fax. 029242922

- www.denontech.com , Email : Dollydev@gmail.com

DOLLY SOLUTIONS CO., LTD. 200/1696 Tiwanon Rd, Bangtalad , Pakkred , Nonthaburi 11120