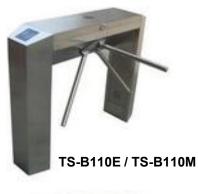

TS-B110E /

TS-B110M

The whole framework of these tripod turnstile series are made of stainless steel, and it's rustproof, durable, and can resist external destroy. Its structure of cuboid framework and pole not only provide people with civilized and orderly transit manner but also prevent the illegal in and out effectively. Meanwhile, in the emergency, it can drop the pole promptly.