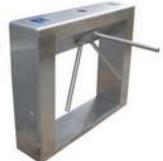

## **Products information**

# **Technical Specifications**

Drive: Hand operated **Orientation:** Pass left or Pass right Materials: Casework : stainless steel Case lid : stainless steel Tripod hub : Aluminium alloy Tripod arms: Stainless steel tube , polished Dia. 35mm, walkway 500mm **Function:** - Single / double walkway – controlled in one direction or both - A valid lock action can allow one passage at one time Normally open - the machine will unlock when a valid signal is received - It will lock automatically if passage through turnstile is not completed within pre-set time, the set time can be adjusted via parameter change **Mechanism:** - A positive lock action that prevents two passage at one time - A self centering mechanism to ensure complete rotation once the mechanism has moved to home position - A hydraulic damper to ensure smooth operation and longer mechanism's life - Anti backup device to prevent reverse rotation once the mechanism has moved to 60 degree from home Card Reader / Finger Scan Mounting - Surface mounting only of customer supplied readers - Card reader Pedestals Traffic Lights : For Electric models, LED traffic-lights are available to give availability to transit in a specific direction Push Button Control : For electric products can install push button control. Usage Counters : LCD Counters to count people entering or exiting the turnstiles , for TS-MP02E can interface with Dcounter Software to make the report and monitoring at 12345578 computer **Drop Arm**: For electric products in the event of an emergency or isolation of the power supply the horizontal tripod arm will drop or unlock automatically to create a clear walkway for scape User Include : Station, factory, port, view spot, exhibition, swimming club restaurant, hotel, museum, gymnasium ,club, park ,market , toilet ,subway , government , enterprise