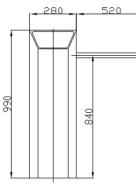

## **Dimensions**

## **Technical Specifications**

| Framework                   | Stainless steel                                                                                                                                      |
|-----------------------------|------------------------------------------------------------------------------------------------------------------------------------------------------|
| Dimension                   | TS-MP02 : 480 x 330 x 980 mm<br>TS-B110,TS-B210,TS-B220,TS-B330:<br>1200 x 280 x 990 mm                                                              |
| Weight                      | 40-70 Kg                                                                                                                                             |
| Arms length                 | 510 mm                                                                                                                                               |
| Input Interface (TS-MP02E)  | <ul> <li>Dry contact (Relay)</li> <li>+12V level signal</li> <li>DC12V pulse with width of more than<br/>100ms ,driving current &gt; 10mA</li> </ul> |
| Max Flow Rates              | 30 Persons / Min.                                                                                                                                    |
| Max Power Rating (TS-MP02E) | 50VA                                                                                                                                                 |
| Normal available life       | 3,000,000 times                                                                                                                                      |