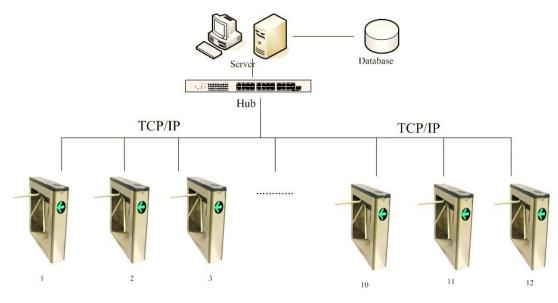

# **Technical Specifications**

Drive: Hand operated **Orientation:** Pass left or Pass right Materials: Casework : stainless steel Case lid : stainless steel Tripod hub : Aluminium alloy Tripod arms: Stainless steel tube , polished Dia. 35mm, walkway 500mm **Function:** - Single / double walkway – controlled in one direction or both - A valid lock action can allow one passage at one time Normally open - the machine will unlock when a valid signal is received - It will lock automatically if passage through turnstile is not completed within pre-set time, the set time can be adjusted via parameter change **Mechanism:** - A positive lock action that prevents two passage at one time - A self centering mechanism to ensure complete rotation once the mechanism has moved to home position - A hydraulic damper to ensure smooth operation and longer mechanism's life - Anti backup device to prevent reverse rotation once the mechanism has moved to 60 degree from home Card Reader / Finger Scan Mounting - Surface mounting only of customer supplied readers - Card reader Pedestals Traffic Lights : For Electric models, LED traffic-lights are available to give availability to transit in a specific direction Push Button Control : For electric products can install push button control. Usage Counters : LCD Counters to count people entering or exiting the turnstiles , for TS-MP02E can interface with Dcounter Software to make the report and monitoring at 12345578 computer **Drop Arm**: For electric products in the event of an emergency or isolation of the power supply the horizontal tripod arm will drop or unlock automatically to create a clear walkway for scape User Include : Station, factory, port, view spot, exhibition, swimming club restaurant, hotel, museum, gymnasium ,club, park ,market , toilet ,subway , government , enterprise