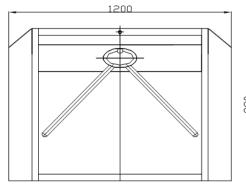

# TRIPOD TURNSTILES

## **Dimensions**

#### TS-MP02E / TS-MP02M

TS-B210E / TS-B210M

TS-B220E / TS-B220M

- TEL. 084-1034562 Fax. 029242922

- www.denontech.com , Email : Dollydev@gmail.com

DOLLY SOLUTIONS CO., LTD. 200/1696 Tiwanon Rd, Bangtalad , Pakkred , Nonthaburi 11120