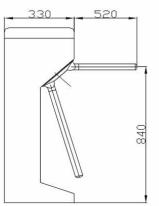

## **Technical Specifications**

| Framework                   | Stainless steel                                                                                                                                      |
|-----------------------------|------------------------------------------------------------------------------------------------------------------------------------------------------|
| Dimension                   | TS-MP02 : 480 x 330 x 980 mm<br>TS-B110,TS-B210,TS-B220,TS-B330:<br>1200 x 280 x 990 mm                                                              |
| Weight                      | 40-70 Kg                                                                                                                                             |
| Arms length                 | 510 mm                                                                                                                                               |
| Input Interface (TS-MP02E)  | <ul> <li>Dry contact (Relay)</li> <li>+12V level signal</li> <li>DC12V pulse with width of more than<br/>100ms ,driving current &gt; 10mA</li> </ul> |
| Max Flow Rates              | 30 Persons / Min.                                                                                                                                    |
| Max Power Rating (TS-MP02E) | 50VA                                                                                                                                                 |
| Normal available life       | 3,000,000 times                                                                                                                                      |

## **Dimensions**

#### TS-MP02E / TS-MP02M

TS-B210E / TS-B210M

TS-B220E / TS-B220M

- TEL. 084-1034562 Fax. 029242922

- www.denontech.com , Email : Dollydev@gmail.com

DOLLY SOLUTIONS CO., LTD. 200/1696 Tiwanon Rd, Bangtalad , Pakkred , Nonthaburi 11120