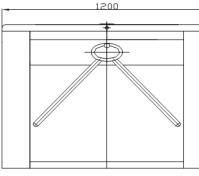

# TRIPOD TURNSTILES

## **Dimensions**

#### TS-MP02E / TS-MP02M

TS-B210E / TS-B210M

TS-B220E / TS-B220M

- TEL. 084-1034562 Fax. 029242922

- www.denontech.com , Email : Dollydev@gmail.com

DOLLY SOLUTIONS CO., LTD. 200/1696 Tiwanon Rd, Bangtalad , Pakkred , Nonthaburi 11120