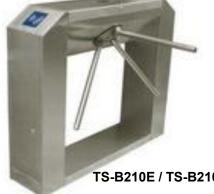

TS-B210E /

**TS-B210M** 

TS-B220E /

**TS-B220M** 

TS-B330E /

TS-B330M

To Electric type product, the arm can unlock or drop automatically when it is powered off. But when the power is turned on, the arm will be raised by hand.

The whole framework of these tripod turnstile series are made of stainless steel, and it's rustproof, durable, and can resist external destroy. Its structure of cuboid framework and pole not only provide people with civilized and orderly transit manner but also prevent the illegal in and out effectively. Meanwhile, in the emergency, it can drop the pole promptly.