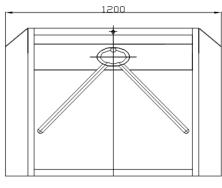

## **Dimensions**

#### TS-MP02E / TS-MP02M

TS-B210E / TS-B210M

TS-B220E / TS-B220M

- TEL. 084-1034562 Fax. 029242922

- www.denontech.com , Email : Dollydev@gmail.com

DOLLY SOLUTIONS CO., LTD. 200/1696 Tiwanon Rd, Bangtalad , Pakkred , Nonthaburi 11120

## **Technical Specifications**

| Framework                   | Stainless steel                                                                                                                                      |
|-----------------------------|------------------------------------------------------------------------------------------------------------------------------------------------------|
| Dimension                   | TS-MP02 : 480 x 330 x 980 mm<br>TS-B110,TS-B210,TS-B220,TS-B330:<br>1200 x 280 x 990 mm                                                              |
| Weight                      | 40-70 Kg                                                                                                                                             |
| Arms length                 | 510 mm                                                                                                                                               |
| Input Interface (TS-MP02E)  | <ul> <li>Dry contact (Relay)</li> <li>+12V level signal</li> <li>DC12V pulse with width of more than<br/>100ms ,driving current &gt; 10mA</li> </ul> |
| Max Flow Rates              | 30 Persons / Min.                                                                                                                                    |
| Max Power Rating (TS-MP02E) | 50VA                                                                                                                                                 |
| Normal available life       | 3,000,000 times                                                                                                                                      |