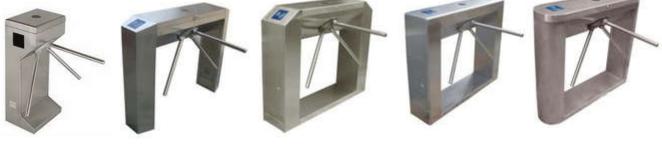

TS-MP02E / TS-MP02M

TS-B110E / TS-B110M

TS-B210E / TS-B220E / TS-B210M TS-B220M

TS-B330E / TS-B330M

The whole framework of these tripod turnstile series are made of stainless steel, and it's rustproof, durable, and can resist external destroy. Its structure of cuboid framework and pole not only provide people with civilized and orderly transit manner but also prevent the illegal in and out effectively. Meanwhile, in the emergency, it can drop the pole promptly.