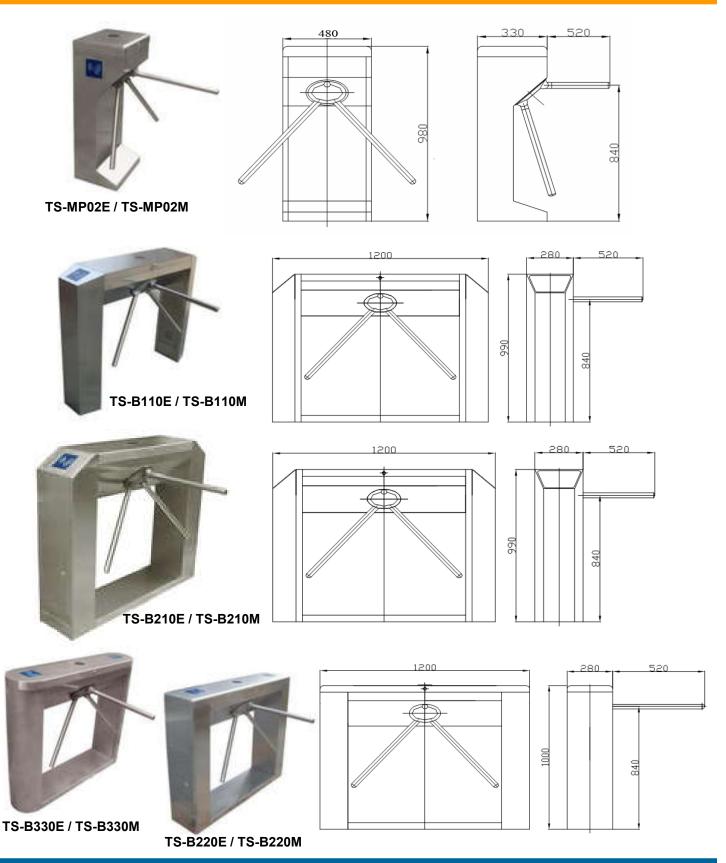

### **Technical Specifications**

| Framework                   | Stainless steel                                                                                                                                      |
|-----------------------------|------------------------------------------------------------------------------------------------------------------------------------------------------|
| Dimension                   | TS-MP02 : 480 x 330 x 980 mm<br>TS-B110,TS-B210,TS-B220,TS-B330:<br>1200 x 280 x 990 mm                                                              |
| Weight                      | 40-70 Kg                                                                                                                                             |
| Arms length                 | 510 mm                                                                                                                                               |
| Input Interface (TS-MP02E)  | <ul> <li>Dry contact (Relay)</li> <li>+12V level signal</li> <li>DC12V pulse with width of more than<br/>100ms ,driving current &gt; 10mA</li> </ul> |
| Max Flow Rates              | 30 Persons / Min.                                                                                                                                    |
| Max Power Rating (TS-MP02E) | 50VA                                                                                                                                                 |
| Normal available life       | 3,000,000 times                                                                                                                                      |
| IP Protection               | IP55                                                                                                                                                 |

### **Dimensions**

• TEL. 084-1034562 Fax. 029242922

- www.denontech.com , Email : Dollydev@gmail.com

DOLLY SOLUTIONS CO., LTD. 200/1696 Tiwanon Rd , Bangtalad , Pakkred , Nonthaburi 11120