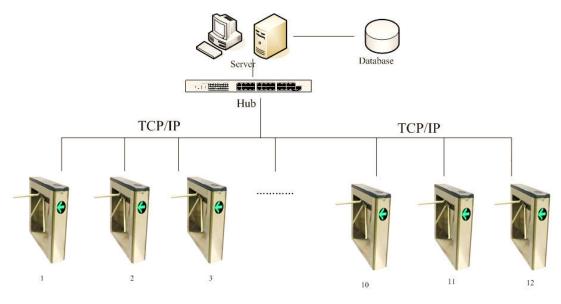

Dia. 35mm , walkway 500mm

Function: - Single / double walkway - controlled in one direction or both

- A valid lock action can allow one passage at one time Normally open – the machine will unlock when a valid signal is received

- It will lock automatically if passage through turnstile is not completed within pre-set time, the set time can be adjusted via parameter change

Mechanism: - A positive lock action that prevents two passage at one time

- A self centering mechanism to ensure complete rotation once the mechanism has moved to home position

- A hydraulic damper to ensure smooth operation and longer mechanism's life
- Anti backup device to prevent reverse rotation once the mechanism has moved to