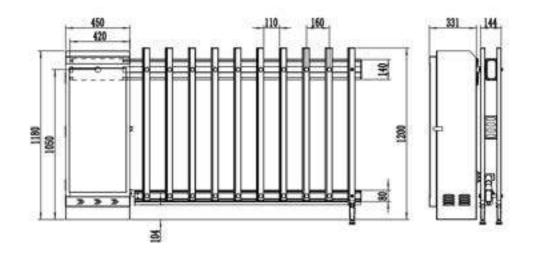

## **Housing Dimension**

**Barrier Direction:** 

#### **Parameters:**

| Power supply                    | 220V±10%/50HZ,60HZ |
|---------------------------------|--------------------|
| Motor power                     | AC220V/160W        |
| Temperature                     | <b>-30~80</b> ℃    |
| LED strip power supply          | DC12V              |
| Advertising Indicated Dimension | 440* 868mm         |
| Lightbox Screen Dimension       | 440*920mm          |
| Remote Control Distance         | <=30m              |
| Opening and closing times       | 6s                 |
| Boom Length                     | Max m              |
| Housing dimension               | 450*331*1180mm     |