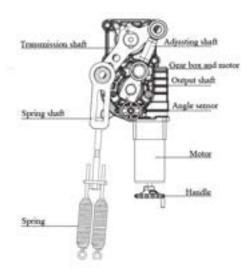

0*331*1180mm     |

### **Features:**

- Simple but special appearance, durable case, outdoor environment adapted.
- Advanced surface processing, luxury.
- Inverter control technique, adjustable speed, steady motor.
- Adopt Photosensitive sensor control to control LED light, more intelligent.
- Multiplex control way is provided for user: push button, remote controller, long r ange re ader etc.
- Add loop sensor, following functions can be realized : auto close, auto bounce up et c. It can automatically close g ate and per fect preven ting smash ing car.
- Opening first function, it can highly increase access rate.
- System adopts standard electric interface which can connect with other system easily.





## **Housing Dimension**



**Barrier Direction:** 



#### Machine core structure: