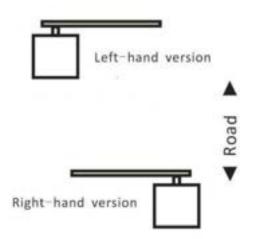

ing dimension               | 450*331*1180mm     |

### **Features:**

- Simple but special appearance, durable case, outdoor environment adapted.
- Advanced surface processing, luxury.
- Inverter control technique, adjustable speed, steady motor.
- Adopt Photosensitive sensor control to control LED light, more intelligent.
- Multiplex control way is provided for user: push button, remote controller, long r ange re ader etc.
- Add loop sensor, following functions can be realized : auto close, auto bounce up et c. It can automatically close g ate and per fect preven ting smash ing car.
- Opening first function, it can highly increase access rate.
- System adopts standard electric interface which can connect with other system easily.





## **Housing Dimension**



**Barrier Direction:** 



#### Machine core structure: