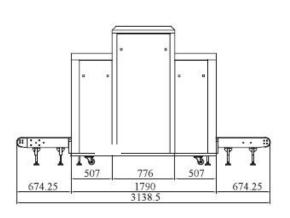

# General Specification:

**Dimension:** 3138.5mm \* 1295mm \* 1716.5mm (L\*W\*H)

G.Weight: 800 KGS

Tunnel Size: 1010mm×803mm Conveyor Speed: 0.2m/s Conveyor height: 338.5mm Conveyor Max Load:200kg Wire Resolution:38AWG