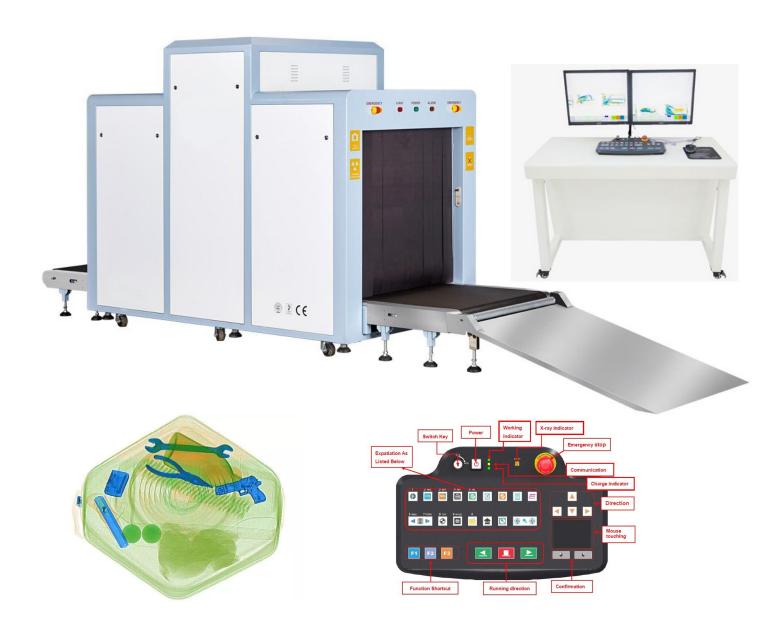

Model: SPX-10080

Intelligent Software & Safety Hardware

**High resolution image** 

Friendly operation keyboard

The SPX-10080 direct transmission X-ray system features a raised conveyor that enables sharper, larger screen images while making loading and offloading easier. This heavy-duty conveyorized scanner is designed for screening large objects, hold baggage and cargo for concealed weapons, explosives and contraband. Multi-energy color marking allows operators to quickly spot areas of concern in the most thickly packed parcels, bulk loads and baggage.

- Auto Sensing assures 100% screening of all items, no matter how thin or low
- Ideal for inspecting oversized and out-of-gauge objects

Model: SPX-10080

## Computer Character:

CPU: Intel(R) Celeron(R), 2.60-2.70GHz

RAM Storage: 2GB Hard Disk: 500G

## X-ray Generator:

Anode Voltage: 140kv (160KV option)

Current tube: 0.3mA Generate angle: 80 degree

Beam direction: from top to bottom

Computer system: Windows XP

Monitor: 2pcs 17", LCD. Resolution: 1280x1024

Stainless steel console for monitor