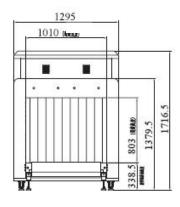

# General Specification:

**Dimension:** 3138.5mm \* 1295mm \* 1716.5mm (L\*W\*H)

G.Weight: 800 KGS

Tunnel Size: 1010mm×803mm Conveyor Speed: 0.2m/s Conveyor height: 338.5mm Conveyor Max Load:200kg Wire Resolution:38AWG